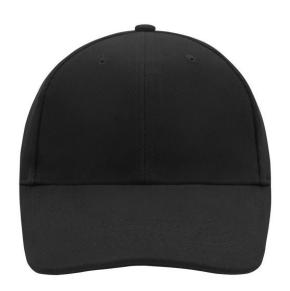

# Classic 6 panel cap with close-fitting front panels

6 embroidered ventilation holes 6 stitching lines on the peak Padded satin sweatband Clip fastener with brass buckle and embroidered eyelet

Super heavy brushed cotton

### 6 Panel

Division of cap into 6 segments. Advantage: One of the most popular cap shapes in Europe

Stand: 28.05.2024 - 10:22:16