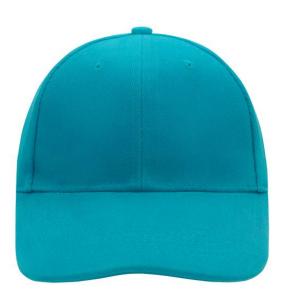

## Classic cap with laminated front panels

6 embroidered ventilation holes 8 stitching lines on the peak Padded satin sweatband Clip fastener with silver buckle and embroidered eyelet Super heavy brushed cotton

## 6 Panel

Division of cap into 6 segments. Advantage: One of the most popular cap shapes in Europe