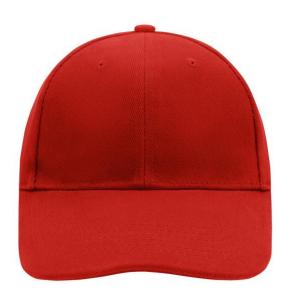

# Classic cap with laminated front panels

6 embroidered ventilation holes 8 stitching lines on the peak Padded satin sweatband Clip fastener with silver buckle and embroidered eyelet Super heavy brushed cotton