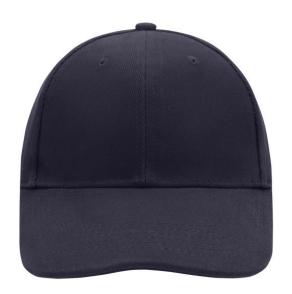

# Classic cap with laminated front panels

6 embroidered ventilation holes 8 stitching lines on the peak Padded satin sweatband Clip fastener with silver buckle and embroidered eyelet Super heavy brushed cotton

**Fabric:** Outer fabric (350 g/m²): 100%

cotton

Country of origin: Volksrepublik China

Customs tariff number: 65050030

# 6 Panel

Division of cap into 6 segments. Advantage: One of the most popular cap shapes in Europe

Stand: 23.05.2024 - 13:15:25