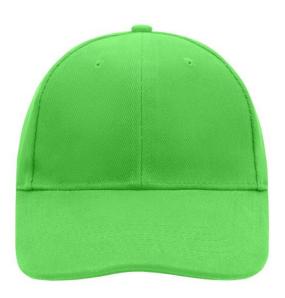

## Classic cap with laminated front panels

6 embroidered ventilation holes 8 stitching lines on the peak Padded satin sweatband Clip fastener with silver buckle and embroidered eyelet Super heavy brushed cotton

## Available colours

beige (7536C) dark-grey (CoolGray9C) lime-green (360C) pacific (637C)

dark-green (3435C) light-grey (CoolGray4C) orange (158C) royal (287C)