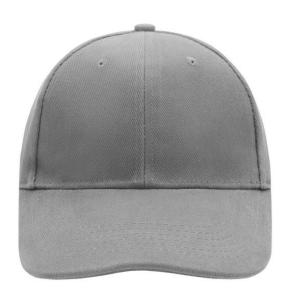

# Classic cap with laminated front panels

6 embroidered ventilation holes 8 stitching lines on the peak Padded satin sweatband Clip fastener with silver buckle and embroidered eyelet Super heavy brushed cotton

**Fabric:** Outer fabric (350 g/m²): 100%

cotton

Country of origin: Volksrepublik China

Customs tariff number: 65050030

# 6 Panel

Division of cap into 6 segments. Advantage: One of the most popular cap shapes in Europe

Stand: 23.05.2024 - 11:48:02