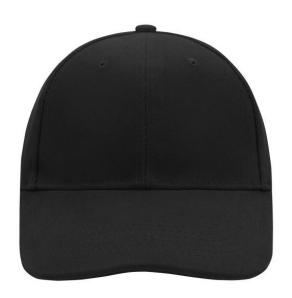

# Classic cap with laminated front panels

6 embroidered ventilation holes 8 stitching lines on the peak Padded satin sweatband Clip fastener with silver buckle and embroidered eyelet Super heavy brushed cotton