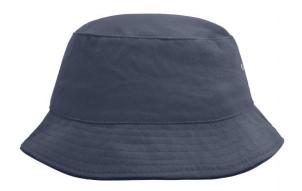

## Trendy hat made of soft cotton

Piping on brim partly in contrasting colour 4 metal eyelets 8 stitching lines on the brim Padded satin sweat band Matching children's hat MB013 Heavy brushed cotton

Sizes: S/M = 56 cm, L/XL = 58 cm