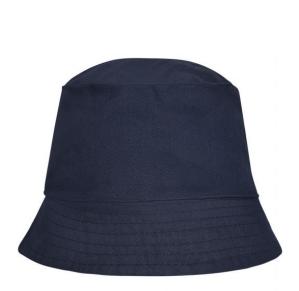

## Simple promo hat

6 stitching lines on the brim Cotton sweat band Head size: 58 cm

Fabric:

Country of origin:

Customs tariff number:

65050090

Volksrepublik China

cotton