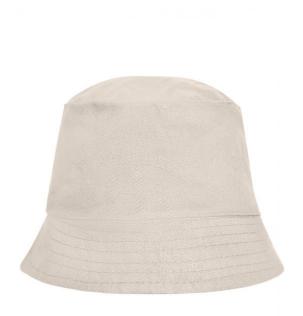

## Simple promo hat

6 stitching lines on the brim Cotton sweat band Head size: 58 cm

Fabric:

Country of origin:

Customs tariff number:

65050090

Volksrepublik China

cotton

Outer fabric (165 g/m<sup>2</sup>): 100%

Care instructions:

Available colours

|                            | one size |
|----------------------------|----------|
| Weight in g                | 31 g     |
| VPE                        | 50/200   |
| (Pcs. per inner packaging  |          |
| / pcs. per outer packaging |          |