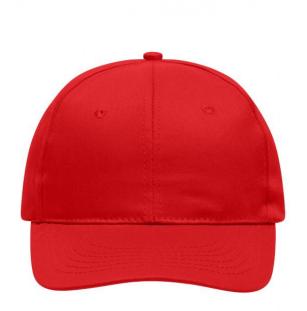

# Classic promo cap with laminated front panels

6 embroidered ventilation holes 6 stitching lines on the peak Cotton sweatband Hook and loop fastener

**Fabric:** Outer fabric: 100% cotton

Country of origin: Volksrepublik China

#### Available colours

|                            | one size |
|----------------------------|----------|
| Weight in g                | 49 g     |
| VPE                        | 50/200   |
| (Pcs. per inner packaging  |          |
| / pcs. per outer packaging |          |