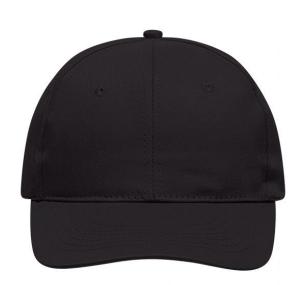

# Classic promo cap with laminated front panels

6 embroidered ventilation holes 6 stitching lines on the peak Cotton sweatband Hook and loop fastener

**Fabric:** Outer fabric: 100% cotton

Country of origin: Volksrepublik China

## 6 Panel

Division of cap into 6 segments. Advantage: One of the most popular cap shapes in Europe

Stand: 27.05.2024 - 09:47:13