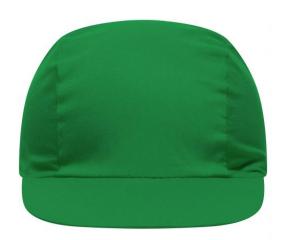

# Promo cap with vertical panel and elastic band

Low-profile Cotton sweatband

**Fabric:** Outer fabric (165 g/m²): 100%

cotton

Country of origin: Volksrepublik China

Customs tariff number: 65050030

#### 3 Panel

Division of cap into 3 segments. Advantage: A large advertising space without annoying seams on front- and side-panels

Stand: 23.05.2024 - 05:55:51