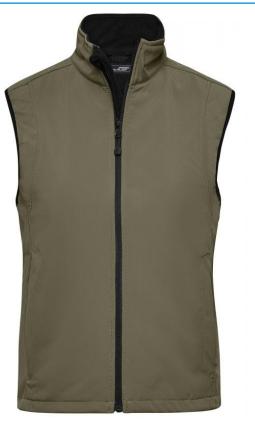

# James & Nicholson JN138 Ladies' Softshell Vest

## Functional vest made of softshell

Functional 3-layer-fabric with TPU membrane Wind-proof, breathable and water-proof (5,000 mm water column) Non-taped seams Inside made of micro fleece, mesh lining at the front 2 zipped side pockets Elastic drawstring with stoppers on waist Zip at front lining for embroideries JN136: Vertical breast pocket with zip JN138: Slightly waisted