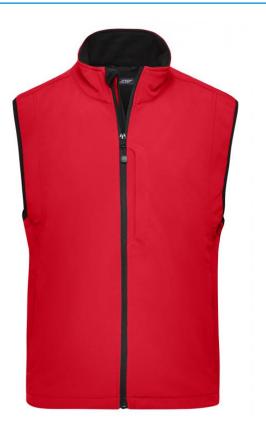

## Functional vest made of softshell

Functional 3-layer-fabric with TPU membrane Wind-proof, breathable and water-proof (5,000 mm water column) Non-taped seams Inside made of micro fleece, mesh lining at the front 2 zipped side pockets Elastic drawstring with stoppers on waist Zip at front lining for embroideries JN136: Vertical breast pocket with zip JN138: Slightly waisted

Fabric:

Outer fabric (330 g/m<sup>2</sup>): 95% polyester, 5% elastane

Volksrepublik China

Country of origin:

Customs tariff number: 62114390

Care instructions:

Partner article:

Ladies' Softshell Vest Art-Nr.: JN138