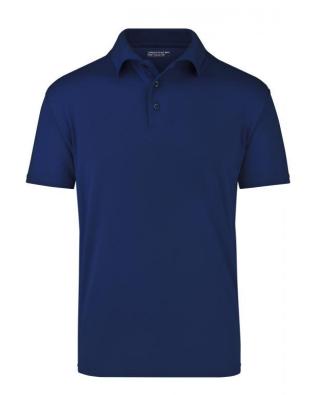

## Polo Shirt made of highly-functional CoolDry®

Double-knitted, structured jersey Inside made of polyester-five-channel fibre, outside made of cotton Comfortable to wear, breathable and quick-drying Neck tape, twin needle stitching on shoulders, neckline and armlines

### Available colours