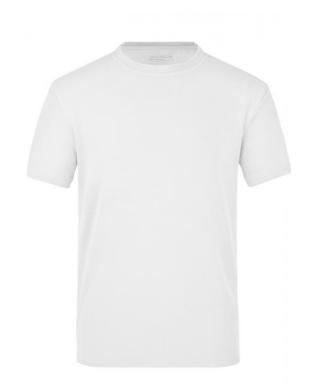

## T-shirt made of highly-functional CoolDry®

Double-knitted, structured jersey Inside made of polyester-five-channel fibre, outside made of cotton Comfortable to wear, breathable and quick-drying Neck tape, twin needle stitching on shoulders, neckline and armlines

**Fabric:** Outer fabric (180 g/m²): 55%

cotton, 45% polyester

Country of origin: Volksrepublik China

Customs tariff number: 61091000

Care instructions: