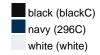

#### Available colours

|                            | s      | М      | L      | XL     | XXL    | 3XL    |
|----------------------------|--------|--------|--------|--------|--------|--------|
| Weight in g                | 178 g  | 177 g  | 190 g  | 201 g  | 250 g  | 260 g  |
| VPE                        | 10/100 | 10/100 | 10/100 | 10/100 | 10/100 | 10/100 |
| (Pcs. per inner packaging  |        |        |        |        |        |        |
| / pcs. per outer packaging |        |        |        |        |        |        |

### Available colours