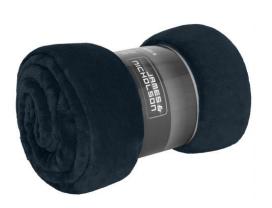

## Fluffy fleece blanket

Multi-functional for catering trade and leisure Decorative gift pack with sleeve Measurements: 130 x 180 cm

| Fabric:                | Outer fabric (285 g/m <sup>2</sup> ): 100% polyester (recycled) |
|------------------------|-----------------------------------------------------------------|
| Country of origin:     | Volksrepublik China                                             |
| Customs tariff number: | 63014010                                                        |

| Measurements in cm | one size  |
|--------------------|-----------|
| Length             | 180,00 cm |
| Length, rolled     | 32,00 cm  |
| Width              | 130,00 cm |
| Diameter, rolled   | 18,00 cm  |