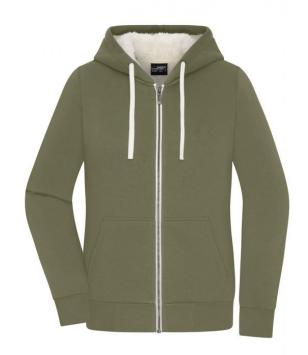

## Hooded jacket made of organic cotton with soft Sherpa-lining

High-quality sweat fabric made of 85% combed and ringspun organic cotton

The jacket is completely lined, Sherpa-lining made of 100% recycled polyester

Hood with cord, zip in contrasting colour

Kangaroo pocket

Cuffs with elastane

Zip for decoration at the back

YKK-zips

**Fabric:** Outer fabric (300 g/m²): 85%

cotton, 15% polyester

Lining: 100% polyester (recycled)

Country of origin: Pakistan

Customs tariff number: 61103099

Care instructions: