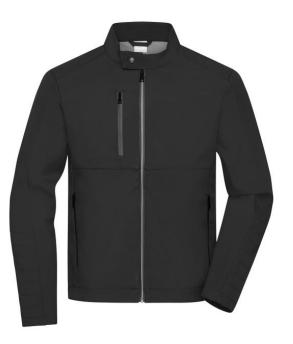

## Softshell jacket in sporty design

2-ply softshell Water- and dirt-repellent due to BIONIC-FINISH®ECO Full-length under-panel front zip Stand-up collar with press stud Lightly quilted inserts on shoulders and sleeves 2 pockets and 1 zipped breast pocket 2 inner pockets All zippers in waterproof optics JN1315: slightly waisted

Ladies' Softshell Jacket Art-Nr.: JN1315

Available colours

|                            | S     | М     | L     | XL    | XXL   | 3XL   |  |  |  |
|----------------------------|-------|-------|-------|-------|-------|-------|--|--|--|
| Weight in g                | 480 g | 527 g | 582 g | 604 g | 652 g | 671 g |  |  |  |
| VPE                        | 1/25  | 1/25  | 1/25  | 1/25  | 1/25  | 1/25  |  |  |  |
| (Pcs. per inner packaging  |       |       |       |       |       |       |  |  |  |
| / pcs. per outer packaging |       |       |       |       |       |       |  |  |  |