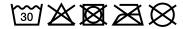

### Classic softshell jacket in sporty design made of recycled polyester

Pleasantly soft 3-layer function material with TPU-membrane Wind- and waterproof (5,000 mm water column), breathable and permeable to water vapour

Seams not sealed

Inside made of micro fleece, mesh lining in the front Stand-up collar

2 side pockets and 1 breast pocket with zips Full-length under-panel 2-way zip with chin cup Elastic cord on hem for width-adjustment

Zips: YKK

JN1171: lightly waisted

Outer fabric (290 g/m²): 100% Fabric:

polyester (recycled) Lining: 100% polyester

Country of origin: Bangladesch

**Customs tariff number:** 61023090

### Care instructions:



### Partner article:



Men's Softshell Jacket Art-Nr.: **JN1172** 

#### Available colours

| Available colours          |       |       |       |       |       |       |  |  |  |
|----------------------------|-------|-------|-------|-------|-------|-------|--|--|--|
|                            | xs    | S     | М     | L     | XL    | XXL   |  |  |  |
| Weight in g                | 535 g | 550 g | 585 g | 620 g | 655 g | 695 g |  |  |  |
| VPE                        | 1/20  | 1/20  | 1/20  | 1/20  | 1/20  | 1/20  |  |  |  |
| (Pcs. per inner packaging  |       |       |       |       |       |       |  |  |  |
| / pcs. per outer packaging |       |       |       |       |       |       |  |  |  |

| Measurements in cm         | xs       | S        | М        | L        | XL       | XX