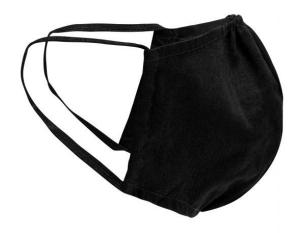

## Reusable, double-layer mouth-nose mask

100% cotton

Elastic rubber band for a good fit

Washable at 60 °

Dimensions approx: 13 x 22 cm

No medical device, no personal protective equipment (PPE) Exclusively for private and non-medical applications