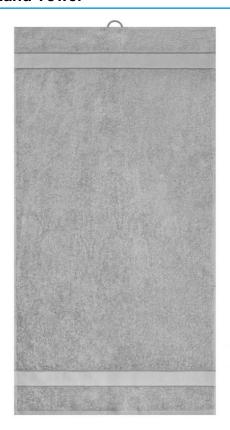

#### Towel in fashionable design

Pleasantly soft cotton terry, combed ring-spun organic-cotton Optimum absorbency Selection of fashionable, bright colours 50 x 100 cm

Fabric: Outer fabric (420 g/m²): 100%

#### Available colours

|                            | one size |
|----------------------------|----------|
| Weight in g                | 222 g    |
| VPE                        | 5/50     |
| (Pcs. per inner packaging  |          |
| / pcs. per outer packaging |          |

| Measurements in cm | one size  |
|--------------------|-----------|
| Length             | 100,00 cm |
| Width              | 50,00 cm  |
| Distance between   | 8,00 cm   |
| border and edge    |           |
| Distance between   | 3,80 cm   |
| border and edge    |           |