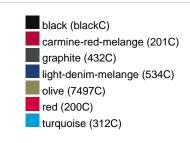

## Available colours

|                            | xs    | s     | М     | L     | XL    | XXL   | 3XL   |
|----------------------------|-------|-------|-------|-------|-------|-------|-------|
| Weight in g                | 474 g | 514 g | 552 g | 592 g | 632 g | 672 g | 712 g |
| VPE                        | 1/30  | 1/30  | 1/30  | 1/30  | 1/30  | 1/30  | 1/30  |
| (Pcs. per inner packaging  |       |       |       |       |       |       |       |
| / pcs. per outer packaging |       |       |       |       |       |       |       |