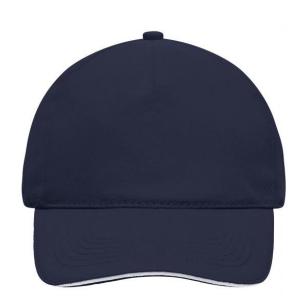

### 5 panel cap with contrasting sandwich

4 embroidered ventilation holes 6 stitching lines on the peak Laminated front panel Padded satin sweatband Hook and loop fastener Heavy brushed cotton

Fabric: Outer fabric (260 g/m²): 100%

## 5 Panel Cap

Division of cap into 5 segments. Advantage: A large advertising space without annoying seams on front panels

Stand: 06.06.2024 - 01:20:06