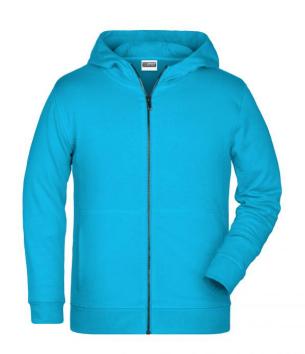

# Hooded sweat jacket with zip

High-quality French terry
85% combed ring-spun organic cotton
Two-layer hood with drawcord
Lateral dividing seams at the front, kangaroo pocket

Cuffs with elastane

YKK-zip Tear off!®-label 8025: lightly waisted 8026K: without cord

**Fabric:** Outer fabric (300 g/m²): 85%

cotton, 15% polyester

Country of origin: Pakistan

Customs tariff number: 61102099

Care instructions:

# Tear off!® Label

Our Tear off!® Label enables us to easily changethe neck label of T-shirts. We use a special transfer-technique for relabelling your T-shirts.

Stand: 02.06.2024 - 22:18:22