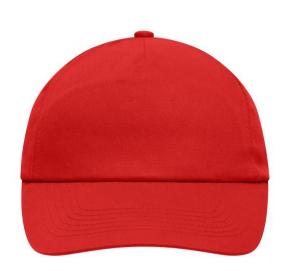

## Promo cap with flap-lamination in front panel

4 embroidered ventilation holes 6 stitching lines on the peak Cotton sweatband Hook and loop fastener

**Fabric:** Outer fabric (165 g/m²): 100%

cotton

Country of origin: Volksrepublik China

## 5 Panel Cap

Division of cap into 5 segments. Advantage: A large advertising space without annoying seams on front panels

Stand: 01.06.2024 - 15:19:05