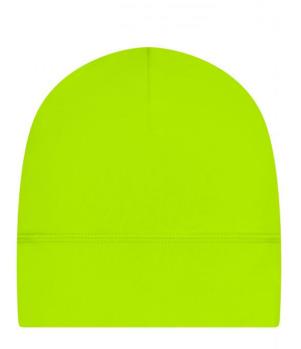

## Available colours

|                            | one size |
|----------------------------|----------|
| Weight in g                | 34 g     |
| VPE                        | 10/300   |
| (Pcs. per inner packaging  |          |
| / pcs. per outer packaging |          |

| Measurements in cm | one size |
|--------------------|----------|
| height             | 22,00 cm |

Available colours

bright-yellow (809M)

Stand: 01.06.2024 - 20:19:24