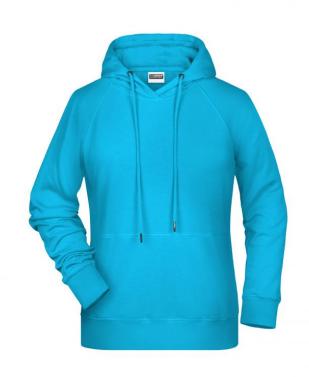

## Hooded sweatshirt with raglan sleeves

High-quality sweat fabric with roughened inside 85% combed ring-spun organic cotton Two-layer hood with drawcord Lateral dividing seams at the front, kangaroo pocket Cuffs with elastane Tear off!®-label 8023: lightly waisted

**Fabric:** Outer fabric (300 g/m²): 85%

cotton, 15% polyester

Country of origin: Pakistan

Customs tariff number: 61102099

Care instructions:

Partner article:

Ň

Men's Hoody Art-Nr.: 8024