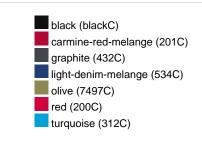

## Available colours

|                            | xs    | s     | М     | L     | XL    | XXL   | 3XL   |
|----------------------------|-------|-------|-------|-------|-------|-------|-------|
| Weight in g                | 327 g | 337 g | 366 g | 388 g | 415 g | 432 g | 450 g |
| VPE                        | 1/30  | 1/30  | 1/30  | 1/30  | 1/30  | 1/30  | 1/30  |
| (Pcs. per inner packaging  |       |       |       |       |       |       |       |
| / pcs. per outer packaging |       |       |       |       |       |       |       |

# Available colours