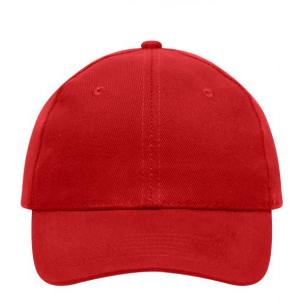

## 6 panel cap

6 embroidered ventilation holes 6 stitching lines on the peak Laminated front panels Padded satin sweatband Hook and loop fastener Heavy brushed cotton

**Fabric:** Outer fabric (260 g/m²): 100%

cotton

Country of origin: Volksrepublik China

Customs tariff number: 65050030

## 6 Panel

Division of cap into 6 segments. Advantage: One of the most popular cap shapes in Europe

Stand: 03.06.2024 - 03:28:25