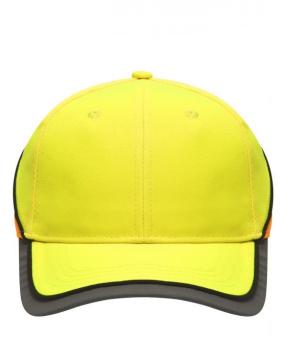

## Functional 6 panel cap in loud neon colours

2 embroidered ventilation holes 4 stitching lines on the peak Contrasting piping around the cap Laminated front panels Padded satin sweat band Reflective hook and loop fastener and border around the peak (without protective function/no PPE)

Available colours

neon-orange/neon-yellow (1505C, 809C)

neon-yellow/neon-orange (809C, 804C)

Features

6 Panel Division of cap into 6 segments. Advantage: One of the most popular cap shapes in Europe

Stand: 20.05.2024 - 22:17:04