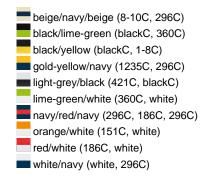

## Available colours

|                            | one size |
|----------------------------|----------|
| Weight in g                | 84 g     |
| VPE                        | 24/144   |
| (Pcs. per inner packaging  |          |
| / pcs. per outer packaging |          |

### Available colours