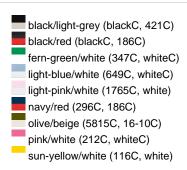

## Available colours

|                            | one size |
|----------------------------|----------|
| Weight in g                | 84 g     |
| VPE                        | 24/144   |
| (Pcs. per inner packaging  |          |
| / pcs. per outer packaging |          |

### Available colours