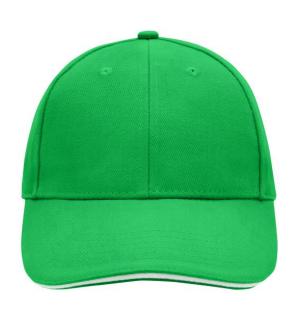

### Sandwich cap in a multitude of colour combinations

6 embroidered ventilation holes 6 decorative stitching lines on the peak Front panels laminated Lined satin sweatband Clip fastener with brass buckle and embroidered eyelet

# 6 Panel

Division of cap into 6 segments. Advantage: One of the most popular cap shapes in Europe

Stand: 03.06.2024 - 02:49:15