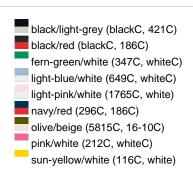

## Available colours

|                            | one size |
|----------------------------|----------|
| Weight in g                | 84 g     |
| VPE                        | 24/144   |
| (Pcs. per inner packaging  |          |
| / pcs. per outer packaging |          |

### Available colours