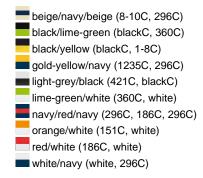

## Available colours

|                            | one size |
|----------------------------|----------|
| Weight in g                | 84 g     |
| VPE                        | 24/144   |
| (Pcs. per inner packaging  |          |
| / pcs. per outer packaging |          |

### Available colours