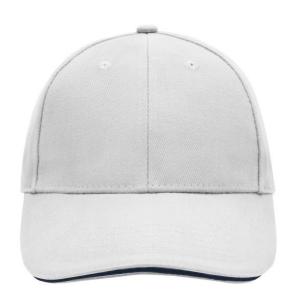

### Sandwich cap in a multitude of colour combinations

6 embroidered ventilation holes 6 decorative stitching lines on the peak Front panels laminated Lined satin sweatband Clip fastener with brass buckle and embroidered eyelet Super heavy brushed cotton