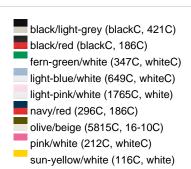

### Sandwich cap in a multitude of colour combinations

6 embroidered ventilation holes 6 decorative stitching lines on the peak Front panels laminated Lined satin sweatband Clip fastener with brass buckle and embroidered eyelet Super heavy brushed cotton

Fabric: Outer fabric (350 g/m²): 100%

cotton

Country of origin: Volksrepublik China

Customs tariff number: 65050030

### Care instructions:



## Available colours

|                            | one size |
|----------------------------|----------|
| Weight in g                | 84 g     |
| VPE                        | 24/144   |
| (Pcs. per inner packaging  |          |
| / pcs. per outer packaging |          |

### Available colours









# **OEKO-TEX® Stoff**

The fabric of this article has been tested for harmful substances and certified acc. to STANDARD 100 by OEKO-TEX®



# 6 Panel

Division of cap into 6 segments. Advantage: One of the most popular cap shapes in Europe

Stand: 03.06.2024 - 07:06:37