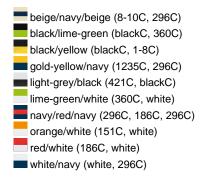

### Sandwich cap in a multitude of colour combinations

6 embroidered ventilation holes 6 decorative stitching lines on the peak Front panels laminated Lined satin sweatband Clip fastener with brass buckle and embroidered eyelet Super heavy brushed cotton

Fabric: Outer fabric (350 g/m²): 100%

cotton

Country of origin: Volksrepublik China

Customs tariff number: 65050030

### Care instructions:



## Available colours

|                            | one size |
|----------------------------|----------|
| Weight in g                | 84 g     |
| VPE                        | 24/144   |
| (Pcs. per inner packaging  |          |
| / pcs. per outer packaging |          |

### Available colours









# **OEKO-TEX® Stoff**

The fabric of this article has been tested for harmful substances and certified acc. to STANDARD 100 by OEKO-TEX®



# 6 Panel

Division of cap into 6 segments. Advantage: One of the most popular cap shapes in Europe

Stand: 03.06.2024 - 07:06:37