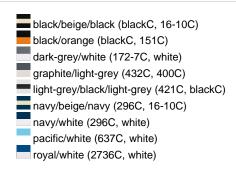

### Sandwich cap in a multitude of colour combinations

6 embroidered ventilation holes 6 decorative stitching lines on the peak Front panels laminated Lined satin sweatband Clip fastener with brass buckle and embroidered eyelet Super heavy brushed cotton

Fabric: Outer fabric (350 g/m²): 100%

cotton

Country of origin: Volksrepublik China

Customs tariff number: 65050030

### Care instructions:



## Available colours

|                            | one size |
|----------------------------|----------|
| Weight in g                | 84 g     |
| VPE                        | 24/144   |
| (Pcs. per inner packaging  |          |
| / pcs. per outer packaging |          |

### Available colours









# **OEKO-TEX® Stoff**

The fabric of this article has been tested for harmful substances and certified acc. to STANDARD 100 by OEKO-TEX®



# 6 Panel

Division of cap into 6 segments. Advantage: One of the most popular cap shapes in Europe

Stand: 03.06.2024 - 07:06:37