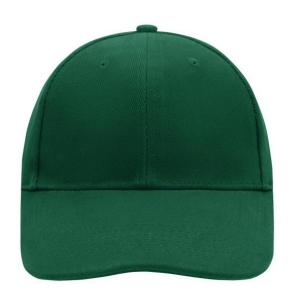

# Classic cap with laminated front panels

6 embroidered ventilation holes 8 stitching lines on the peak Padded satin sweatband Clip fastener with silver buckle and embroidered eyelet Super heavy brushed cotton

# 6 Panel

Division of cap into 6 segments. Advantage: One of the most popular cap shapes in Europe

Stand: 23.05.2024 - 12:30:09