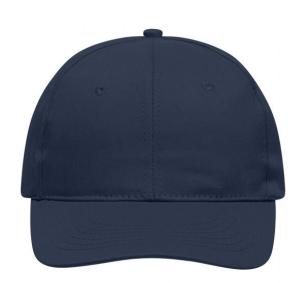

# Classic promo cap with laminated front panels

6 embroidered ventilation holes 6 stitching lines on the peak Cotton sweatband Hook and loop fastener

**Fabric:** Outer fabric: 100% cotton

Country of origin: Volksrepublik China

# Features

## 6 Panel

Division of cap into 6 segments. Advantage: One of the most popular cap shapes in Europe

Stand: 23.05.2024 - 11:47:29