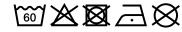

# MB113 Face-Mask Kids





### Re-usable mask

100% cotton single jersey, Two-ply Elastic band for a good fit Washable at 60°C Measurements: approx. 17 cm x 8 cm

Neither a medical product nor a personal protective equipment (PPE)

Exclusively for private, not for medical use

MADE IN GERMANY

**Fabric:** Outer fabric: 100% cotton

Country of origin: Deutschland

Customs tariff number: 63079095

# Care instructions:



#### Available colours

|                            | one size |
|----------------------------|----------|
| Weight in g                | 7 g      |
| VPE                        | 10/100   |
| (Pcs. per inner packaging  |          |
| / pcs. per outer packaging |          |

## Available colours







Stand: 03.06.2024 - 09:52:40