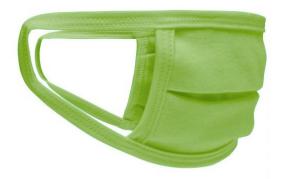

# MB113 Face-Mask Kids

### Re-usable mask

100% cotton single jersey, Two-ply Elastic band for a good fit Washable at 60°C Measurements: approx. 17 cm x 8 cm

Neither a medical product nor a personal protective equipment (PPE)

Exclusively for private, not for medical use