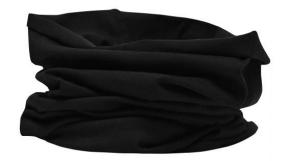

## **MB100 X-Tube Cotton**

Very elastic and shape-retaining jersey Measurements: approx. 25 x 50 cm MADE IN GERMANY

Fabric: Oute

Outer fabric (145 g/m²): 95%

cotton, 5% elastane

Country of origin: Deutschland

## Available colours

black (blackC)

white (white)

Stand: 03.06.2024 - 01:21:46