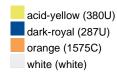

### Available colours

|                            | 30 x 50 cm |
|----------------------------|------------|
| Weight in g                | 60 g       |
| VPE                        | 5/250      |
| (Pcs. per inner packaging  |            |
| / pcs. per outer packaging |            |

#### Available colours

OEKO-TEX® Standard 100 Spa
OEKO-Tex® CONFIDENCE IN TEXTILES STANDARD 100 18.0.57944 HOHENSTEIN HTTI Tested for harmful substances. www.oeko-tex.com/standard100

Stand: 02.06.2024 - 19:18:45