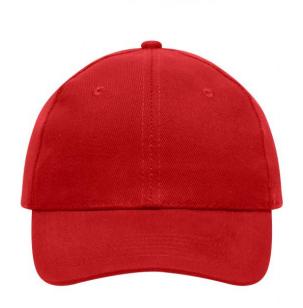

## 6 panel cap

6 embroidered ventilation holes 6 stitching lines on the peak Laminated front panels Padded satin sweatband Hook and loop fastener Heavy brushed cotton

**Fabric:** Outer fabric (260 g/m²): 100%

## 6 Panel

Division of cap into 6 segments. Advantage: One of the most popular cap shapes in Europe

Stand: 02.06.2024 - 19:16:29