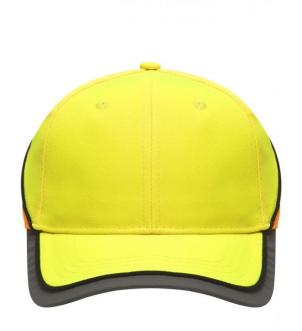

# Functional 6 panel cap in loud neon colours

2 embroidered ventilation holes 4 stitching lines on the peak Contrasting piping around the cap Laminated front panels Padded satin sweat band

Reflective hook and loop fastener and border around the peak (without protective function/no PPE)

# Available colours

neon-orange/neon-yellow (1505C, 809C) neon-yellow/

neon-yellow/neon-orange (809C, 804C)