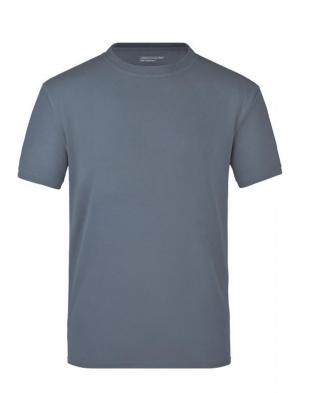

## T-shirt made of highly-functional $\operatorname{CoolDry}\nolimits \ensuremath{\mathbb{R}}$

Double-knitted, structured jersey Inside made of polyester-five-channel fibre, outside made of cotton Comfortable to wear, breathable and quick-drying Neck tape, twin needle stitching on shoulders, neckline and armlines

## Features

## **CoolDry**®

Due to the CoolDry® treating moisture is transported to the outside and creates a comfortable feeling. The textiles dry quickly, are breathable and ideal for all activities.

Stand: 02.06.2024 - 20:57:18