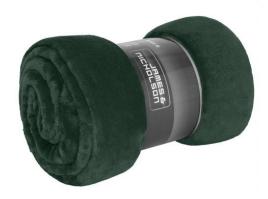

## Fluffy fleece blanket

Multi-functional for catering trade and leisure Decorative gift pack with sleeve Measurements: 130 x 180 cm

Outer fabric (285 g/m²): 100% Fabric:

polyester (recycled)

Country of origin: Volksrepublik China

| Measurements in cm | one size  |
|--------------------|-----------|
| Length             | 180,00 cm |
| Length, rolled     | 32,00 cm  |
| Width              | 130,00 cm |
| Diameter, rolled   | 18,00 cm  |