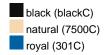

### Available colours

|                            | one size |
|----------------------------|----------|
| Weight in g                | 596 g    |
| VPE                        | 16/16    |
| (Pcs. per inner packaging  |          |
| / pcs. per outer packaging |          |

## Available colours