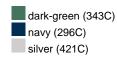

### Available colours

|                            | one size |
|----------------------------|----------|
| Weight in g                | 596 g    |
| VPE                        | 16/16    |
| (Pcs. per inner packaging  |          |
| / pcs. per outer packaging |          |

## Available colours