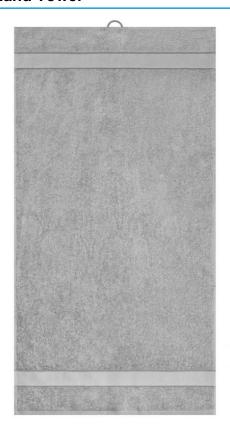

# **MB442 Hand Towel**

#### Towel in fashionable design

Pleasantly soft cotton terry, combed ring-spun organic-cotton Optimum absorbency Selection of fashionable, bright colours 50 x 100 cm

Fabric: Outer fabric (420 g/m²): 100%