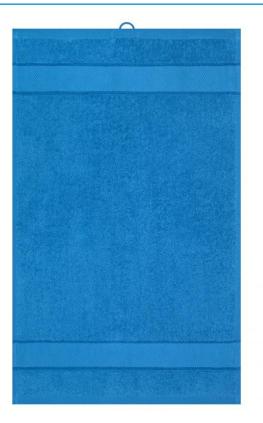

## Guest towel in fashionable design

Pleasantly soft cotton terry, combed ring-spun organic-cotton Optimum absorbency Selection of fashionable, bright colours 30 x 50 cm

Fabric:

Outer fabric (420 g/m<sup>2</sup>): 100% cotton

| Measurements in cm | one size |
|--------------------|----------|
| Length             | 50,00 cm |
| Width              | 30,00 cm |
| Distance between   | 5,00 cm  |
| border and edge    |          |
| Distance between   | 3,00 cm  |
| border and edge    |          |