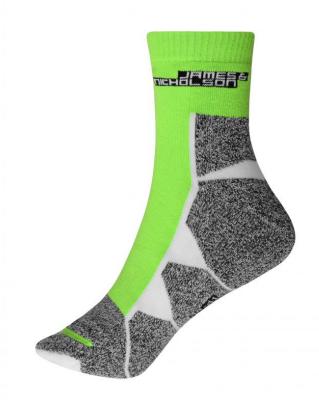

# Functional sports socks for ladies and men

Breathable and moisture-regulating Flat, pressure-free whipped seam Padded sole and toe area

Outer fabric: 55% polyester, 22% Fabric:

cotton, 21% polyamide, 2%

# Available colours

bright-blue/white (3005C, white) bright-yellow/white (809M, white)