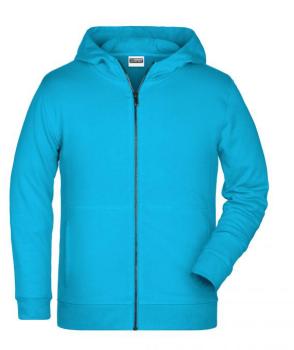

## Hooded sweat jacket with zip

High-quality French terry 85% combed ring-spun organic cotton Two-layer hood with drawcord Lateral dividing seams at the front, kangaroo pocket Cuffs with elastane YKK-zip Tear off!®-label 8025: lightly waisted 8026K: without cord