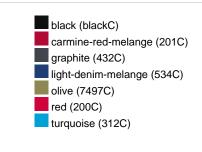

## Available colours

|                            | xs    | s     | М     | L     | XL    | XXL   | 3XL   |
|----------------------------|-------|-------|-------|-------|-------|-------|-------|
| Weight in g                | 327 g | 337 g | 366 g | 388 g | 415 g | 432 g | 450 g |
| VPE                        | 1/30  | 1/30  | 1/30  | 1/30  | 1/30  | 1/30  | 1/30  |
| (Pcs. per inner packaging  |       |       |       |       |       |       |       |
| / pcs. per outer packaging |       |       |       |       |       |       |       |